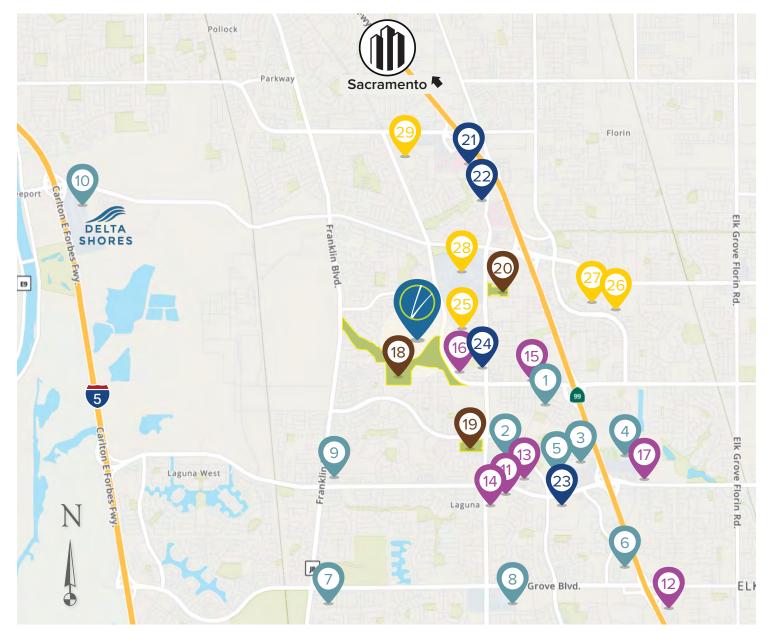

# 🚺 Ventris Place

### SHOPPING / GROCERY

- 1. WinCo Foods
- 2. Target
- 3. The Home Depot
- 4. Hobby Lobby
- 5. Sprouts Farmers Market
- 6. Walmart
- 7. Raley's
- 8. Costco
- 9. Safeway
- 10. Delta Shores Shopping Center

#### **RESTURANTS / ENTERTAINMENT**

- 11. Chipotle Mexican Grill
- 12. Popeyes Louisiana Kitchen
- 13. Jack's Urban Eats
- 14. The Habit Burger Grill
- 15. Blue Agave Taqueria
- 16. Regal UA Laguna Village
- 17. Mikuni

# **PARKS / SITES**

- 18. North Laguna Creek Park
- 19. Laguna Community Park
- 20. Shasta Community Park / Library

# **MEDICAL / FITNESS**

- 21. Kaiser Permanente South
- 22. Methodist Hospital
- 23. Sutter Medical Plaza
- 24. 24 Hour Fitness

# **SCHOOLS**

- 25. Barbara Comstock Morse Elementary
- 26. Edward Harris Jr. Middle School
- 27. Monterey Trail High School
- 28. Cosumnes River College
- 29. Las Flores High School

In a continuous effort to improve the quality of your home, we reserve the right to change features, prices, plans and specifications without notice. Dimensions and square feet are approximations only. All renderings are artist's conception and are for marketing purposes only. See your onsite sales associate for additional information. © 2023 Next Generation Capital, LLC. Revised 2024 02-16