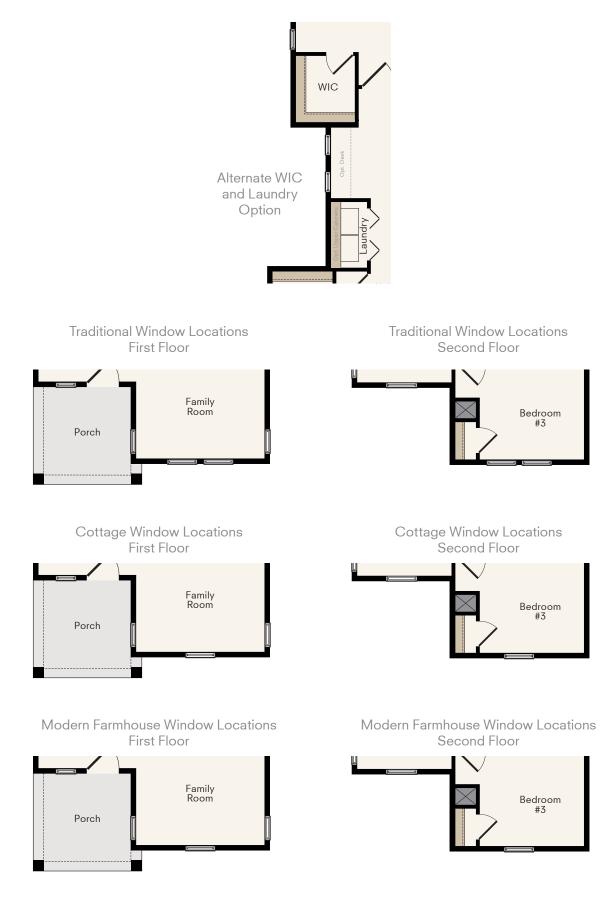

## RESIDENCE **3 CAREFREE** (plan 1660)

Two-Story Home 4 Bedrooms, 2.5 Baths Approx. 1,660 sq. ft.

In a continuous effort to improve the quality of your home, we reserve the right to change features, prices, plans and specifications without notice. Dimensions and square feet are approximations only. All renderings are artist's conception and are for marketing purposes only. See your onsite sales associate for additional information. © 2024 Next Generation Capital, LLC. Revised 2024 03-29