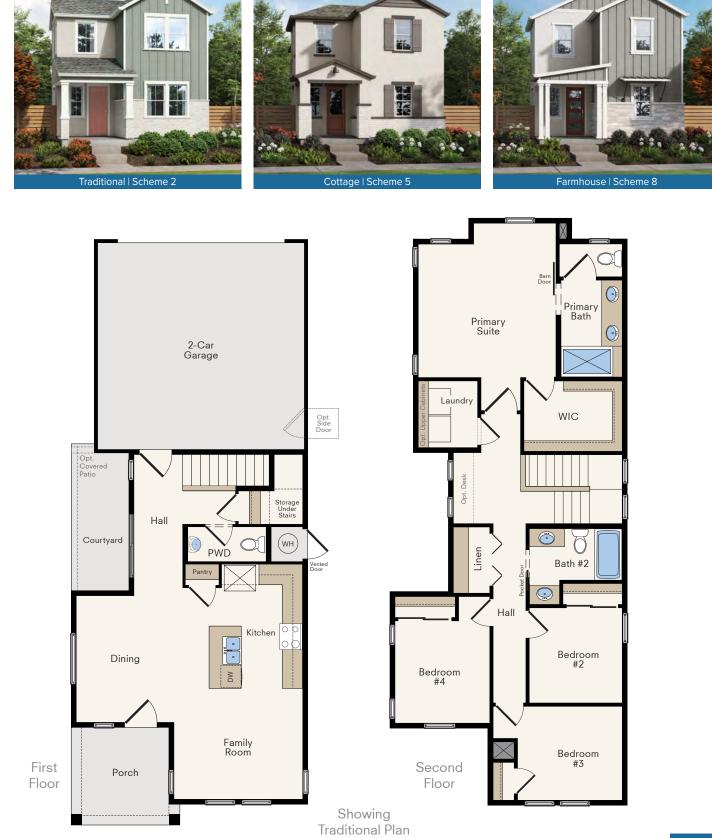

## RESIDENCE **3 CAREFREE** (plan 1660)

Two-Story Home 4 Bedrooms, 2.5 Baths Approx. 1,660 sq. ft.

In a continuous effort to improve the quality of your home, we reserve the right to change features, prices, plans and specifications without notice. Dimensions and square feet are approximations only. All renderings are artist's conception and are for marketing purposes only. See your onsite sales associate for additional information. © 2024 Next Generation Capital, LLC. Revised 2024 03-29