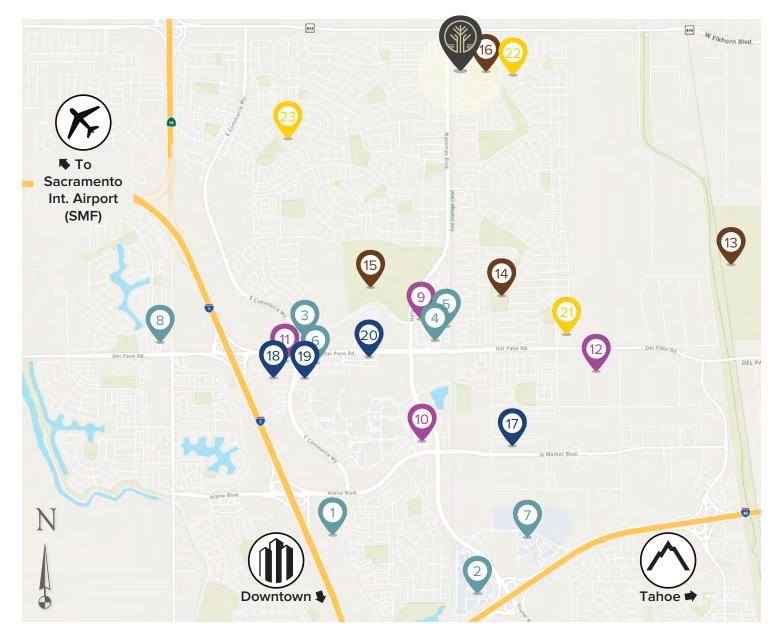

# THE AREA

Outdoors and Popular Activities

# SHOPPING / GROCERY

- 1. Costco (Future)
- 2. Natomas Marketplace
- 3. Natomas Town Center
- 4. Park Place II Shopping Center
- 5. Raley's
- 6. Sprouts Farmers Market
- 7. The Promenade
- 8. Westlake Shopping Center

# **RESTURANTS**

- 9. Bella Bru Café
- 10. Maestro Coffee Shop
- 11. Malabar American Cooking
- 12. Track 7 Brewing Company

#### PARKS / SITES

- 13. Hansen Ranch Park
- 14. North Natomas Community Park
- 15. North Natomas Regional Park
- 16. Regency Community Park

### **MEDICAL**

- 17. CNU Teaching Hospital (Future)
- 18. Sutter Medical Plaza Natomas
- 19. Sutter Walk-In Care Natomas
- 20. UC Davis Medical Group Natomas

## **SCHOOLS**

- 21. Natomas Charter School
- 22. Regency Park Elementary School
- 23. Westlake Charter School