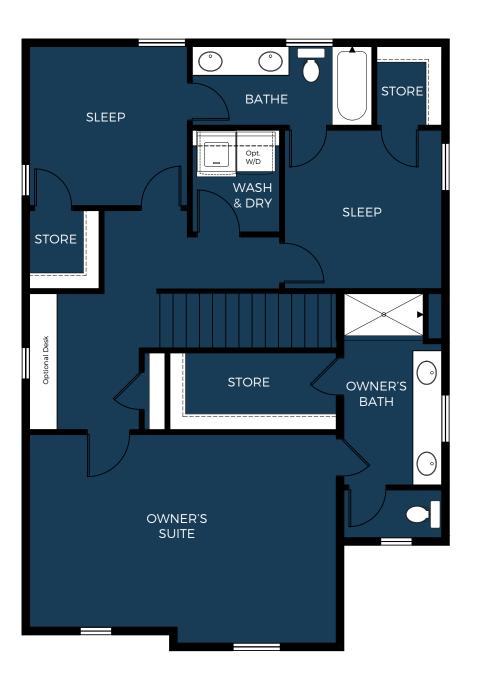

# THREE BEDROOMS TWO & 1/2 BATHS 1,540 SQUARE FEET 2-CAR TANDEM GARAGE

#### Second Floor