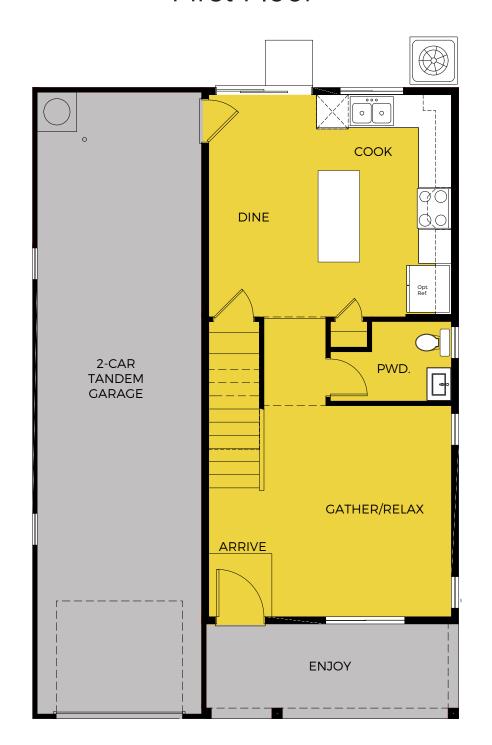

## PLAN 1

# THREE BEDROOMS TWO & 1/2 BATHS 1,540 SQUARE FEET 2-CAR TANDEM GARAGE

#### First Floor