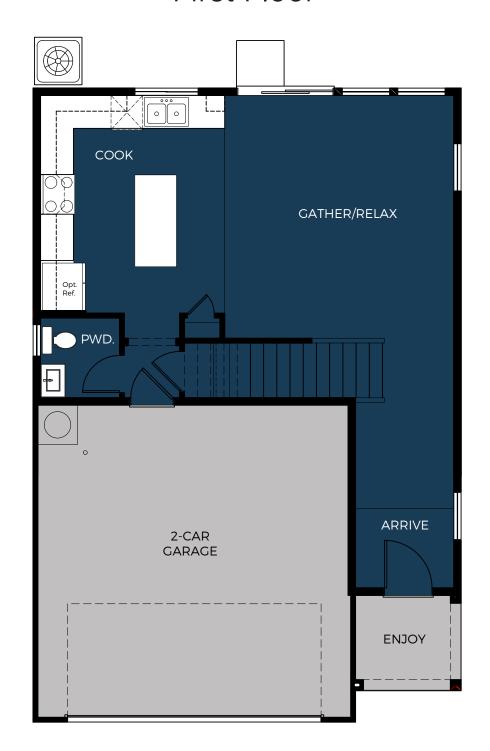

# THREE BEDROOMS TWO & 1/2 BATHS 1,540 SQUARE FEET 2-CAR TANDEM GARAGE

#### First Floor