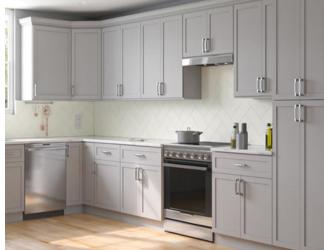

# Brag-Worthy

It starts with the stylish exterior that blends clean, classic lines to welcome you home. Step inside and you'll experience a spacious and thoughtful interior, adorned by designer selected Shaw R Floorte Luxury Vinyl Plank flooring in select, high impact areas, elegant shaker-style cabinetry, quartz countertops, dramatic Masonite R 2-panel style interior doors with Kwikset R Halifax lever door hardware.

#### **Shaker Style Cabinetry**

Package with chrome lever pulls for your kitchen and baths.

We've included GE's latest induction technology in each of the homes at Potrero. Simply place a pan on the stove and you have gas-like temperature control, but you can put butter right on the glass without burning it. It smart technology to make your life easier.