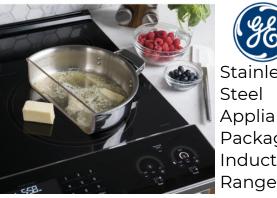

#### **GET READY TO GET TOGETHER**

Stainless
Steel
Appliance
Package with
Induction

GE APPLIANCES a Haier company

#### **Shaker Style Cabinetry**

Package with chrome lever pulls for your kitchen and baths.

We've included GE's latest induction technology in each of the homes at Potrero. Simply place a pan on the stove and you have gas-like temperature control, but you can put butter right on the glass without burning it. It smart technology to make your life easier.