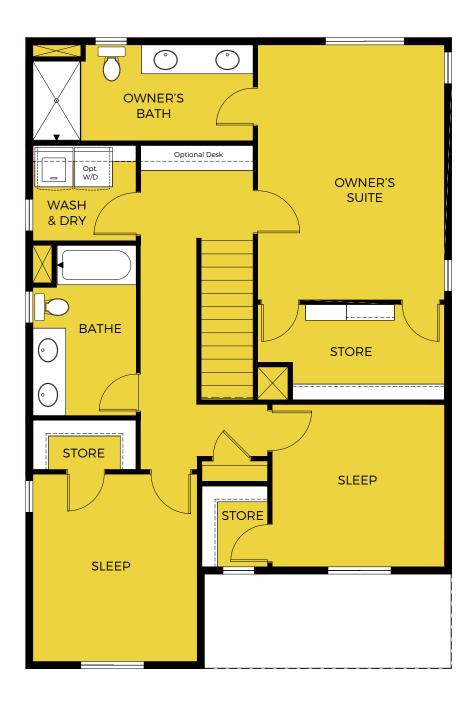

## PLAN 1

# THREE BEDROOMS TWO & 1/2 BATHS 1,540 SQUARE FEET 2-CAR TANDEM GARAGE

#### Second Floor