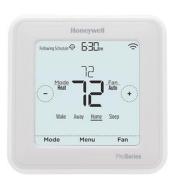

#### Smart home features

- Honeywell® Z Wave Wi-Fi controlled thermostat
- Wireless doorbell camera
- Alarm.com® smartphone home control app
- USB charging plugs at kitchen